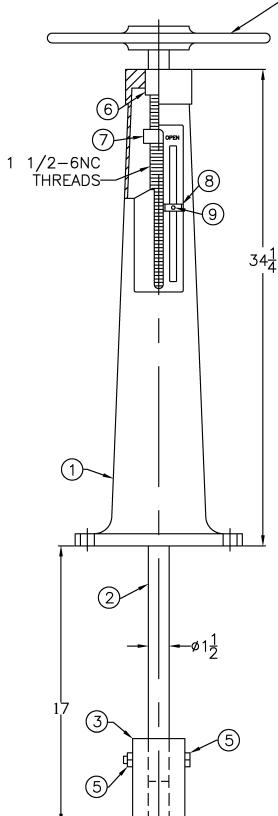

The F-5505-T indicating floor stand is for non-rising stem valves where open/close valve indication is needed. Floor stands are of high strength cast iron and may be provided with extension stems of steel, stainless steel or bronze as specified.

NOTES: POINTER TRAVELS 1" WITH TURNS OF HANDWHEEL

| ITEM | DESCRIPTION   | REQ'D | MAT'L |
|------|---------------|-------|-------|
| 1    | FLOOR STAND   | 1     | C.I.  |
| 2    | STEM          | 1     | ST'L  |
| 3    | COUPLING      | 1     | C.I.  |
| 4    | BOLT          | 1     | ST'L  |
| 5    | NUT           | 1     | ST'L  |
| 6    | BUSHING       | 1     | BRZ   |
| 7    | INDICATOR NUT | 1     | BRZ   |
| 8    | CLOSED TAG    | 1     | ALUM  |
| 9    | DRIVE SCREW   | 1     | ST'L  |