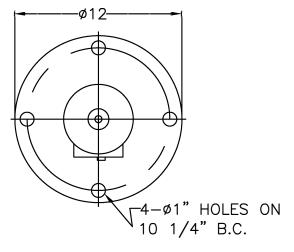

The F-5505-T indicating floor stand is for non-rising stem valves where open/close valve indication is needed. Floor stands are of high strength cast iron and may be provided with extension stems of steel, stainless steel or bronze as specified.

NOTES: POINTER TRAVELS 1" WITH TURNS OF HANDWHEEL

| ITEM | DESCRIPTION   | REQ'D | MAT'L |
|------|---------------|-------|-------|
| 1    | FLOOR STAND   | 1     | C.I.  |
| 2    | STEM          | 1     | ST'L  |
| 3    | COUPLING      | 1     | C.I.  |
| 4    | BOLT          | 1     | ST'L  |
| 5    | NUT           | 1     | ST'L  |
| 6    | BUSHING       | 1     | BRZ   |
| 7    | INDICATOR NUT | 1     | BRZ   |
| 8    | CLOSED TAG    | 1     | ALUM  |
| 9    | DRIVE SCREW   | 1     | ST'L  |